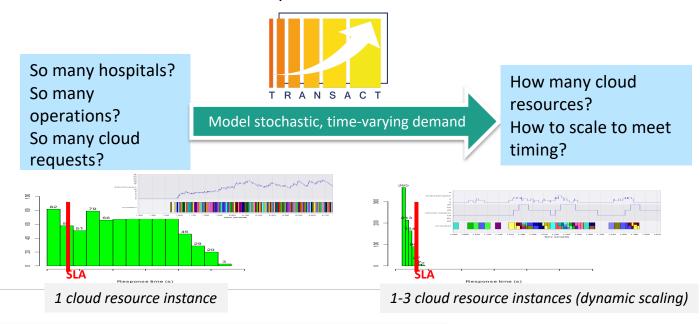

## **POOSL in TRANSACT:** Use case cloud-assisted image guided surgery

- Advanced image processing in the cloud, while patient is on the table
- Response time should not keep surgeon waiting
- How to meet SLA for Response Time?